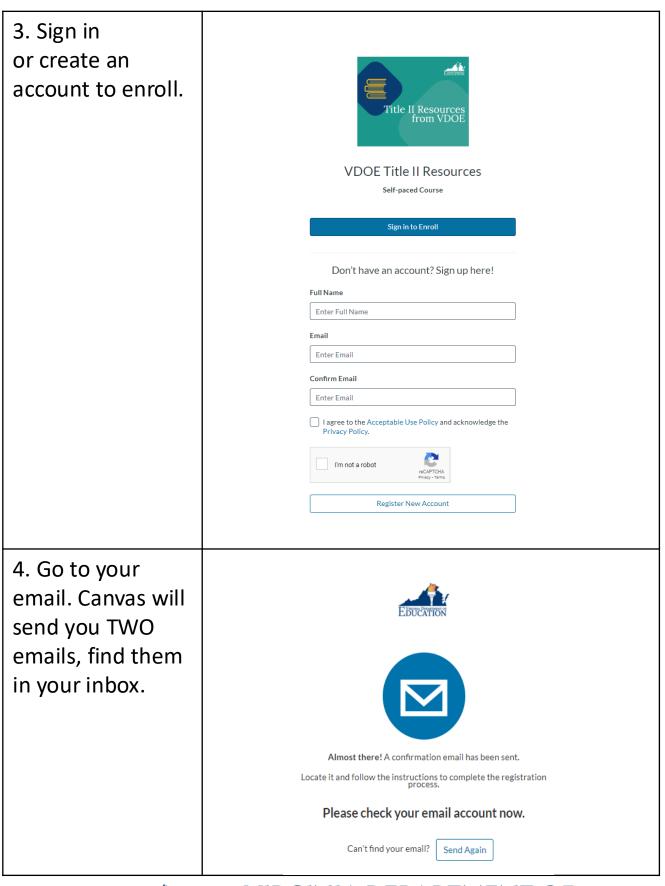

## How to Enroll in the Title II-A Canvas Course

## How to Enroll in the Title II-A Canvas Course

| 5. Find the email<br>that says<br>"Welcome to<br>VDOE Professional               | Welcome to VDOE on Canvas                                                                                                                                                                                                                                                                                                                                                                                                                                                                                                                                                                                                                                                                                                                                                                                                                                                                                                                                                                                                                                                                                                                                                                                                                                                                                                                                                                                                                                                                                                                                                                                                                                                                                                                                                                                                                                                                                                                                                                                                                                                                                                     |  |  |  |  |
|----------------------------------------------------------------------------------|-------------------------------------------------------------------------------------------------------------------------------------------------------------------------------------------------------------------------------------------------------------------------------------------------------------------------------------------------------------------------------------------------------------------------------------------------------------------------------------------------------------------------------------------------------------------------------------------------------------------------------------------------------------------------------------------------------------------------------------------------------------------------------------------------------------------------------------------------------------------------------------------------------------------------------------------------------------------------------------------------------------------------------------------------------------------------------------------------------------------------------------------------------------------------------------------------------------------------------------------------------------------------------------------------------------------------------------------------------------------------------------------------------------------------------------------------------------------------------------------------------------------------------------------------------------------------------------------------------------------------------------------------------------------------------------------------------------------------------------------------------------------------------------------------------------------------------------------------------------------------------------------------------------------------------------------------------------------------------------------------------------------------------------------------------------------------------------------------------------------------------|--|--|--|--|
| Learning on<br>Canvas". Click on<br>the "Complete<br>Registration" link.         | Hi Test Name,<br>You have successfully registered for a new account at <u>https://vdoelearning.catalog.instructure.com</u><br>with the login ID of<br>Please set up a password for your new login ID of<br>You can <u>bookmark this login page for Virtual Virginia</u> , where you will login after completing<br>registration, below. When logging into our Virtual Virginia Canvas learning management system,<br>always choose "Professional Learning" from the dropdown menu, when prompted.<br>Keep learning,<br>Virtual Virginia Professional Learning Program<br>Virginia Department of Education                                                                                                                                                                                                                                                                                                                                                                                                                                                                                                                                                                                                                                                                                                                                                                                                                                                                                                                                                                                                                                                                                                                                                                                                                                                                                                                                                                                                                                                                                                                     |  |  |  |  |
| 6.Create a<br>password and<br>choose "register."                                 | Complete Registration |  |  |  |  |
| 7. Find the link "Go to Course." Click the link. <mark>Bookmark the page.</mark> |                                                                                                                                                                                                                                                                                                                                                                                                                                                                                                                                                                                                                                                                                                                                                                                                                                                                                                                                                                                                                                                                                                                                                                                                                                                                                                                                                                                                                                                                                                                                                                                                                                                                                                                                                                                                                                                                                                                                                                                                                                                                                                                               |  |  |  |  |